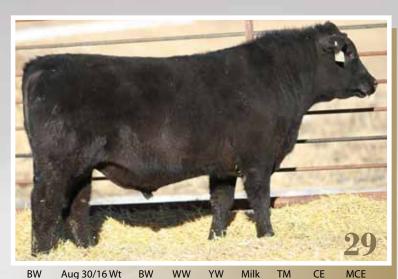

4.5

8.5

66
BROOKMORE *Maxie* 84D
1934896 // JVJ 84D // February 04 2016

A A R TEN X 7008 S A sire SAVTEN SPEED 3022 S A V MADAME PRIDE 1134

EXAR SIGNIFICANT 1769B dam BROOKMORE MAXIE 14B BROOKMORE MAXIE 36W MYTTY IN FOCUS A A R LADY KELTON 5551 S A V BISMARCK 5682 S A V MADAME PRIDE 9100 CONNEALY CONSENSUS 7229 SITZ HENRIETTA PRIDE 643T MOHNEN DYNAMITE 1356 BROOKMORE MAXIE 219S

- This feature sale heifer has it all: style, class, depth of body and the feminine look we all love
- Her performance is unmatched
- · Her dam has a perfect udder and feet
- All her epd numbers are in top 15%
- · Will produce excellent calves

BW Aug 30/16 Wt BW WW YW Milk TM CE MCE 69 615 0.7 41 79 19 41 3.5 7.5 TANNAS Queen 30D

1942898 // TRZ 30D // February 03 2016

DIAMOND T TM CALIENTE 1253
Sire DIAMOND T TM CALIENTE 53Z 1410
ANGUS GLEN FAVORITE 28T