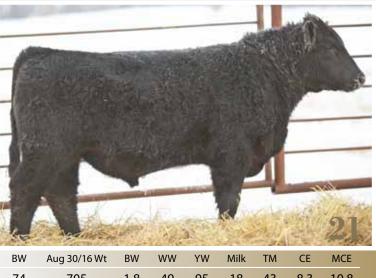

# BROOKMORE Double Vision 28D 1934909 // JVJ 28D // January 14 2016

CONNEALY REFLECTION JINDRA DOUBLE VISION HOFF RACHEL 8312 405

WAF ZORZAL 321U dam **BROOKMORE QUEEN 81B** BROOKMORE QUEEN 275Y

BON VIEW NEW DESIGN 878
HAPPY GRILL OF CONANGA 6260
HOFF LIMITED EDITION SC 594
HOFF MISS EXPO S C 4223
TRES MARIAS 6301 ZORZAL
TRES MARIAS 6582 CUMELEN 5632
BROOKMORE NEUTRON 72R
BROOKMORE QUEEN 12P

- · Lots of hair
- Will work on both heifers and cows
- Lots of performance in a stout thick made package

74 705 1.8 49 95 18 43 8.3 10.8