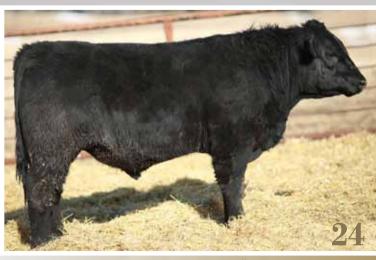

# Brooking Bank Note Sons

TANNAS *Bank Note* 55D

1942919 // TRZ 55D // February 14 2016

CONNEALY EARNAN 076E
BROOKING BANK NOTE 4040
E A ROSE 918

CCL RACHIS 64X dam **BROOKMORE ELBA 220A** BROOKMORE ELBA 1N CONNEALY CONSENSUS BRAZILA OF CONANGA 3991 839A S A V FINAL ANSWER 0035 E A ROSE 738 REMITALL H RACHIS 21R JUSTAMERE 0405 BLACKBIRD 348N BON VIEW NEW DESIGN 878 MVF ELBA 45L

- · 55D has lots of power, depth and thickness
- · A cow bull, that will add pounds to your calf crop
- Dam is a larger frame Brookmore cow that has not disappointed us yet
- · Smooth shouldered

1942928 // TRZ 71D // February 22 2016