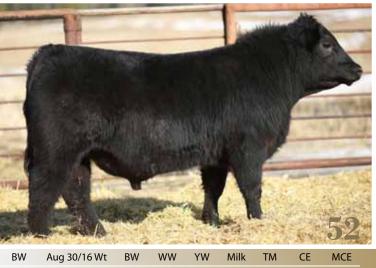

 BW
 Aug 30/16 Wt
 BW
 WW
 YW
 Milk
 TM
 CE
 MCE

 65
 683
 0.2
 54
 92
 21
 50
 3
 9.5

2 TANNAS Bank Note 53D 1942916 // TRZ 53D // February 12 2016

CONNEALY EARNAN 076E BROOKING BANK NOTE 4040 E A ROSE 918

SSA 104 FREEDOM 92U dam **SOUTH SHADOW ERROLLINE 213B** SSA ERROLLINE 10T CONNEALY CONSENSUS BRAZILA OF CONANGA 3991 839A S A V FINAL ANSWER 0035 E A ROSE 738 TC FREEDOM 104 SOUTH SHADOW AKITA 21L B/R NEW FRONTIER 095 SOUTH SHADOW ERROLLINE 19H

- 53D has a look about him, very flashy
- A light birth weight of 65 pounds, ideal for heifers
- Still weaned at 700 lbs, lots of get up and grow
- · Out of a first calf heifer
- · Good performance bull.
- · Has tons of hair