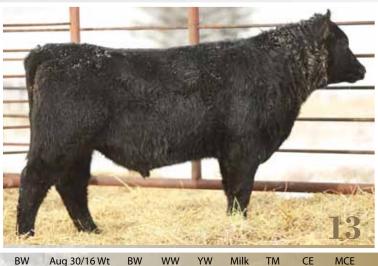

- · 55D has lots of power, depth and thickness
- · A cow bull, that will add pounds to your calf crop
- Dam is a larger frame Brookmore cow that has not disappointed us yet
- · Smooth shouldered

1942928 // TRZ 71D // February 22 2016

- This bull is out of a smaller framed Crowfoot cow
- He has an extremely low birth weight of 59 pounds
- · Lots of length to this bull
- Dam 3144A has a tight bag with small teats and is extremely quiet
- · He will add power and performance to your heifer's calves
- Quiet disposition

BW Adj WW BW WW YW Milk TM CE MCE
59 715