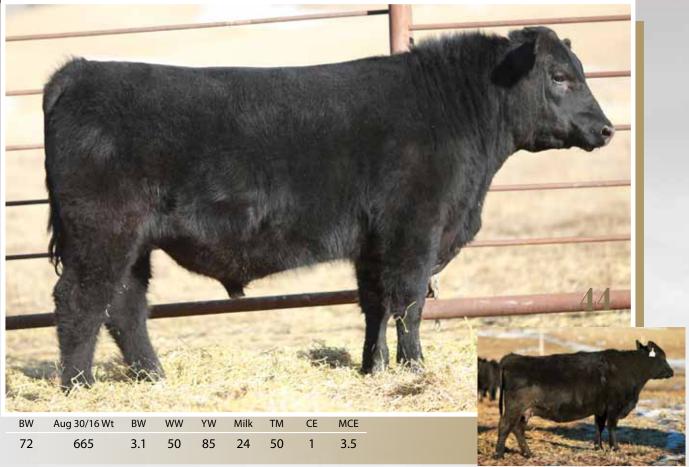

### TANNAS Bank Note 57D

#### 1942920 // TRZ 57D // February 16 2016

CONNEALY EARNAN 076E
BROOKING BANK NOTE 4040
E A ROSE 918

CONNEALY RIGHT ANSWER 746 dam BROOKMORE ROSEBUD 1A BROOKMORE ROSEBUD 103Y

CONNEALY CONSENSUS BRAZILA OF CONANGA 3991 839A S A V FINAL ANSWER 0035 E A ROSE 738 S A V FINAL ANSWER 0035 HAPPY DELL OF CONANGA 262 SITZ UPWARD 307R SARAMAR ROSEBUD 60J

- · A stand out from birth
- · A true herd bull prospect that has caught many visitor's eyes
- He is in the top 1% in WW and YW, and Top 20% in Milk, Calving Ease, and Maternal Calving Ease
- Dam is Brookmore Rosebud 1A, pictured below, who is a donor cow in our herd, she has a strong maternal instinct, is phenotypically correct and has a has a perfect udder and great feet
- Light birthweight bull that you can be confident using on heifers, but has enough power and performance to add pounds on the ground to the calves as they mature
- Be the talk of your neighbors with this truly spectacular bull, with an outstanding sire and dam to back him
- · Retaining 1/3 semen interest

 BW
 Aug 30/16 Wt
 BW
 WW
 YW
 Milk
 TM
 CE
 MCE

 65
 683
 0.2
 54
 92
 21
 50
 3
 9.5

2 TANNAS Bank Note 53D 1942916 // TRZ 53D // February 12 2016

CONNEALY EARNAN 076E BROOKING BANK NOTE 4040 E A ROSE 918