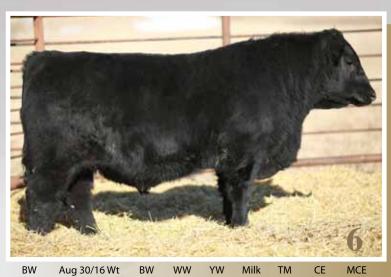

- · 55D has lots of power, depth and thickness
- · A cow bull, that will add pounds to your calf crop
- Dam is a larger frame Brookmore cow that has not disappointed us yet
- · Smooth shouldered

1942928 // TRZ 71D // February 22 2016

CONNEALY EARNAN 076E

BROOKING BANK NOTE 4040

E A ROSE 918

WJ JOKER 281X dam **WJ CROWFOOT BIRD 3144A** WJ BIRD 325X CONNEALY CONSENSUS BRAZILA OF CONANGA 3991 839A S A V FINAL ANSWER 0035 E A ROSE 738 CROWFOOT 6228S CROWFOOT BIRD 6909S CROWFOOT EQUATION 5793R CROWFOOT BIRD 6651S

- This bull is out of a smaller framed Crowfoot cow
- He has an extremely low birth weight of 59 pounds
- · Lots of length to this bull
- Dam 3144A has a tight bag with small teats and is extremely quiet
- · He will add power and performance to your heifer's calves
- Quiet disposition

BW Adj WW BW WW YW Milk TM CE MCE
59 715