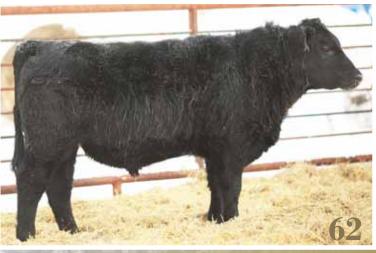

 BW
 Aug 30/16 Wt
 BW
 WW
 YW
 Milk
 TM
 CE
 MCE

 65
 683
 0.2
 54
 92
 21
 50
 3
 9.5

2 TANNAS Bank Note 53D 1942916 // TRZ 53D // February 12 2016

CONNEALY EARNAN 076E BROOKING BANK NOTE 4040 E A ROSE 918

SSA 104 FREEDOM 92U dam **SOUTH SHADOW ERROLLINE 213B** SSA ERROLLINE 10T CONNEALY CONSENSUS BRAZILA OF CONANGA 3991 839A S A V FINAL ANSWER 0035 E A ROSE 738 TC FREEDOM 104 SOUTH SHADOW AKITA 21L B/R NEW FRONTIER 095 SOUTH SHADOW ERROLLINE 19H

- 53D has a look about him, very flashy
- A light birth weight of 65 pounds, ideal for heifers
- Still weaned at 700 lbs, lots of get up and grow
- · Out of a first calf heifer
- · Good performance bull.
- · Has tons of hair