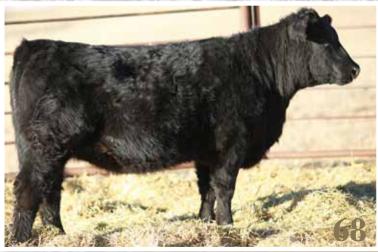

CONNEALY EARNAN 076E

BROOKING BANK NOTE 4040

E A ROSE 918

WJ JOKER 281X dam **WJ CROWFOOT BIRD 3144A** WJ BIRD 325X CONNEALY CONSENSUS BRAZILA OF CONANGA 3991 839A S A V FINAL ANSWER 0035 E A ROSE 738 CROWFOOT 6228S CROWFOOT BIRD 6909S CROWFOOT EQUATION 5793R CROWFOOT BIRD 6651S

- This bull is out of a smaller framed Crowfoot cow
- He has an extremely low birth weight of 59 pounds
- · Lots of length to this bull
- Dam 3144A has a tight bag with small teats and is extremely quiet
- · He will add power and performance to your heifer's calves
- Quiet disposition

BW Adj WW BW WW YW Milk TM CE MCE
59 715