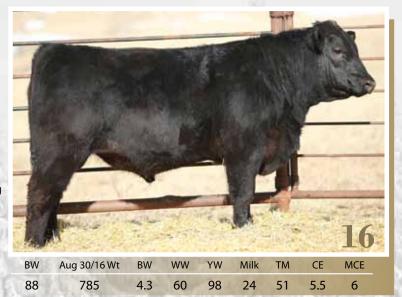

### BROOKMORE Double Vision 11D 1934932 // JVJ 11D // January 10 2016

CONNEALY REFLECTION

Sire JINDRA DOUBLE VISION

HOFF RACHEL 8312 405

REMITALL F CHISELED 132Z dam **BROOKMORE HEROINE 144B** BROOKMORE KARAMA 89Y

BON VIEW NEW DESIGN 878 HAPPY GRILL OF CONANGA 6260 HOFF LIMITED EDITION SC 594 HOFF MISS EXPO S C 4223 S CHISUM 6175 REMINGTON BEAUTY 14U SITZ UPWARD 307R BROOKMORE KARAMA 89N

- An ideal heifer bull
- · Has the size and mass, yet streamlined and long for calving ease

| BW | Aug 30/16 Wt | BW  | WW | YW  | Milk | TM | CE | MCE  |
|----|--------------|-----|----|-----|------|----|----|------|
| 74 | 735          | 1.8 | 54 | 100 | 26   | 53 | 6  | 10.5 |

2.5

58

108

27

55