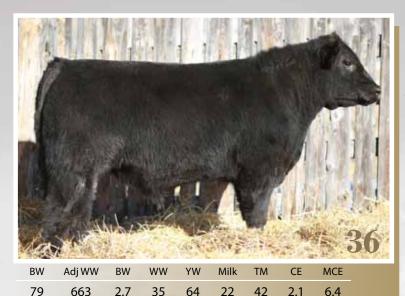

# 32 GENERATIONS Upper Deck 17'16 1895681 // GCC 17D // March 24 2016

EXAR UPSHOT 0562B

JDM UPSHOT 13'14

JDM BLOSSOM 36'08

LLB 9309 UPWARD 265Z

Am RIVERBEND BLOSSOM 49'14

BLOSSOM MCB 37'07

SITZ UPWARD 307R EXAR BARBARA T020 RIVERBEND F DIRECTION 7'05 JDM BLOSSOM 13'05 SITZ UPWARD 9309 LLB BLACKBIRD 56U JDM F EDITION 2'05 CCL BLOSSOM 29P

Recommended for Heifers

Generations Upper Deck 17D has great depth and length. He has an absolutely tremendous coat of hair. His sire has super consistent birthweights throwing yet another 79-pound calf. His dam is a first calf Blossom heifer with a moderate frame and a nice tight udder.

| BW | Adj WW | BW  | WW | YW | Milk | TM | CE  | MCE |
|----|--------|-----|----|----|------|----|-----|-----|
| 79 | 740    | 2.7 | 40 | 71 | 21   | 47 | 2.5 | 7.9 |