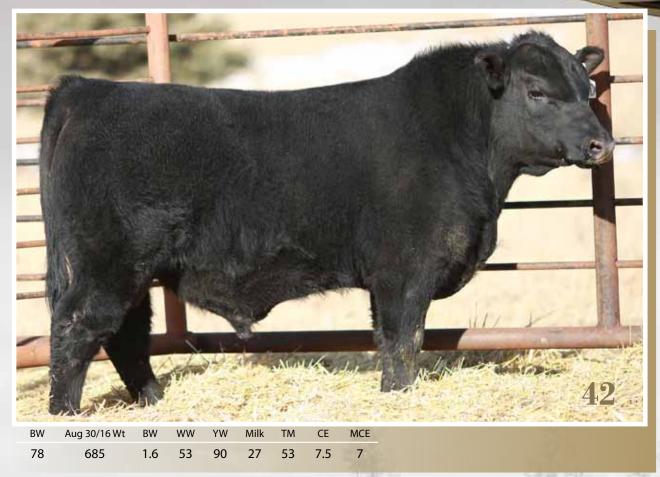

### Diamond T Samoro Sons

lot **42** 

# TANNAS *Samoro* 52D 1942918 // TRZ 52D // February 12 2016

WIWA CREEK RUSH LAKE 71'12 Size DIAMOND T SAMCRO 1445 JL BARDOLIA 8188

SITZ UPWARD 307R dam **BROOKMORE HEROINE 41A** BROOKMORE HEROINE 142X SOO LINE MOTIVE 9016
WIWA CREEK PRIDE 63'10
CRESCENT CREEK SUPER X 188R
BARDOLIA OF PEAK DOT 550S
CONNEALY ONWARD
SITZ HENRIETTA PRIDE 81M
S A V NET WORTH 4200
BROOKMORE HEROINE 151L

- Is a standout bull with many visitor, he also stood out as a calf from birth
- Our herd bull, Samcro, has been extremely consistent in the past two years with calf birth weights ranging between 78-85 pounds reliably
- If you are looking for a very functional heifer bull with style and power,
   52D is the bull for you
- Samcro produces replacement females with such beautiful udders, style and depth
- We are extremely excited about our females to start milking next year
- This bull will help you improve your replacement heifer pen, yet give your steers that added poundage with bone and muscle