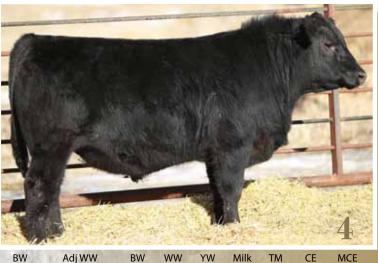

 BW
 Aug 30/16 Wt
 BW
 WW
 YW
 Milk
 TM
 CE
 MCE

 65
 683
 0.2
 54
 92
 21
 50
 3
 9.5

2 TANNAS Bank Note 53D 1942916 // TRZ 53D // February 12 2016

CONNEALY EARNAN 076E BROOKING BANK NOTE 4040 E A ROSE 918

SSA 104 FREEDOM 92U dam **SOUTH SHADOW ERROLLINE 213B** SSA ERROLLINE 10T CONNEALY CONSENSUS BRAZILA OF CONANGA 3991 839A S A V FINAL ANSWER 0035 E A ROSE 738 TC FREEDOM 104 SOUTH SHADOW AKITA 21L B/R NEW FRONTIER 095 SOUTH SHADOW ERROLLINE 19H

- 53D has a look about him, very flashy
- A light birth weight of 65 pounds, ideal for heifers
- Still weaned at 700 lbs, lots of get up and grow
- · Out of a first calf heifer
- · Good performance bull.
- · Has tons of hair