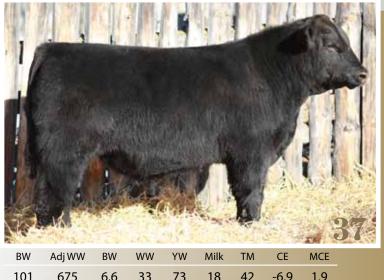

# GENERATIONS Trapper 20'16 1895684 // GCC 20D // March 26 2016

EXAR UPSHOT 0562B JDM UPSHOT 13'14 JDM BLOSSOM 36'08

LLB 9309 UPWARD 265Z dam **RIVERBEND ELLEN ERICA 24'14** ELLEN ERICA MCB 19 0

SITZ UPWARD 30/K EXAR BARBARA T020 RIVERBEND F DIRECTION 7'05 JDM BLOSSOM 13'05 SITZ UPWARD 9309 LLB BLACKBIRD 56U RIVERBEND 1P KRUGERRAND 25'06 ELLEN ERICA MCB 9'02

#### Recommended for Cows

Generations Trapper 20D is a performance driven bull, out of a first calf heifer. He is an exceptionally large framed bull with a nice deep body. He will pass these traits along, producing big, strong, no nonsense calves. Grandsired by the proven performance sire Exar Upshot, he is a sure bet to add size to your calves.

| BW  | Adj WW | BW  | WW | YW | Milk | TM | CE   | MCE |  |
|-----|--------|-----|----|----|------|----|------|-----|--|
| 101 | 675    | 6.6 | 33 | 73 | 18   | 42 | -6.9 | 1.9 |  |

GENERATIONS Wideload 9'16 1905576 // GCC 9D // March 11 2016