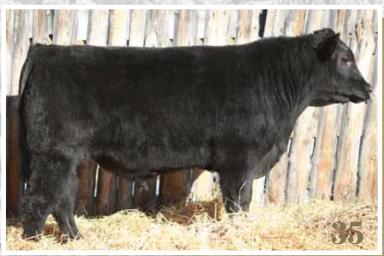

# 35 GENERATIONS Upside 19'16 1895683 // GCC 19D // March 24 2016

EXAR UPSHOT 0562B sire JDM UPSHOT 13'14 JDM BLOSSOM 36'08

RIVERBEND KODIAK 2'12 dam JDM BLOSSOM 55'14 JDM BLOSSOM 47 09 SITZ UPWARD 307R EXAR BARBARA T020 RIVERBEND F DIRECTION 7'05 JDM BLOSSOM 13'05 GEIS KODIAK 22'08 BARBARA MCB 2'03 JDM DIRECTION 9'06 JDM BLOSSOM 5'03

#### Recommended for Heifers

Generations Upside 19D will be a true calving ease specialist with a 76-pound birthweight and the EPD's to back it up. Moderately framed with a wide and flat top. He has an attractive head and loads of eye appeal. His first calve dam is has a moderate frame and is highly maternal with a Kodiak lineage.