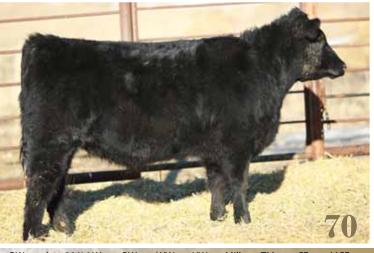

- 53D has a look about him, very flashy
- A light birth weight of 65 pounds, ideal for heifers
- Still weaned at 700 lbs, lots of get up and grow
- · Out of a first calf heifer
- · Good performance bull.
- · Has tons of hair

# Brooking Bank Note Sons

TANNAS *Bank Note* 55D

1942919 // TRZ 55D // February 14 2016

CONNEALY EARNAN 076E
BROOKING BANK NOTE 4040
E A ROSE 918

CCL RACHIS 64X dam **BROOKMORE ELBA 220A** BROOKMORE ELBA 1N CONNEALY CONSENSUS BRAZILA OF CONANGA 3991 839A S A V FINAL ANSWER 0035 E A ROSE 738 REMITALL H RACHIS 21R JUSTAMERE 0405 BLACKBIRD 348N BON VIEW NEW DESIGN 878 MVF ELBA 45L

- · 55D has lots of power, depth and thickness
- · A cow bull, that will add pounds to your calf crop
- Dam is a larger frame Brookmore cow that has not disappointed us yet
- · Smooth shouldered

1942928 // TRZ 71D // February 22 2016