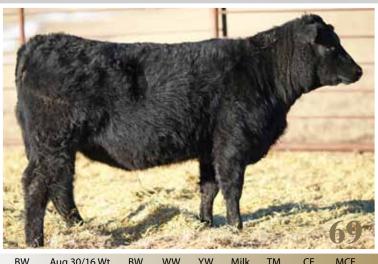

- · A stand out from birth
- · A true herd bull prospect that has caught many visitor's eyes
- He is in the top 1% in WW and YW, and Top 20% in Milk, Calving Ease, and Maternal Calving Ease
- Dam is Brookmore Rosebud 1A, pictured below, who is a donor cow in our herd, she has a strong maternal instinct, is phenotypically correct and has a has a perfect udder and great feet
- Light birthweight bull that you can be confident using on heifers, but has enough power and performance to add pounds on the ground to the calves as they mature
- Be the talk of your neighbors with this truly spectacular bull, with an outstanding sire and dam to back him
- · Retaining 1/3 semen interest

 BW
 Aug 30/16 Wt
 BW
 WW
 YW
 Milk
 TM
 CE
 MCE

 65
 683
 0.2
 54
 92
 21
 50
 3
 9.5

2 TANNAS Bank Note 53D 1942916 // TRZ 53D // February 12 2016

CONNEALY EARNAN 076E BROOKING BANK NOTE 4040 E A ROSE 918