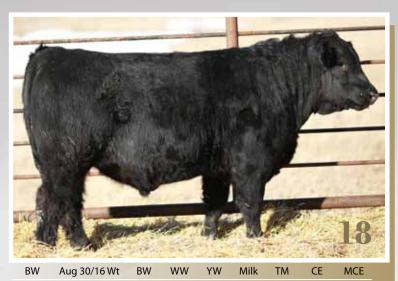

# 19 BROOKMORE Double Vision 10D 1934941 // JVJ 10D // January 10 2016

CONNEALY REFLECTION sire JINDRA DOUBLE VISION HOFF RACHEL 8312 405

REMITALL F WARRIOR 2W dam BROOKMORE ELSIE 181B
BROOKMORE ELSIE 60Y

BON VIEW NEW DESIGN 878 HAPPY GRILL OF CONANGA 6260 HOFF LIMITED EDITION SC 594 HOFF MISS EXPO S C 4223 REMITALL H RACHIS 21R REMITALL JANESSA 6415 S A V PIONEER 7301 BROOKMORE ELSIE 164P

- Ultra light birth weight
- · Has length, nice shouldered and nice width across his back
- This bull will make calving heifers a breeze
- Good leg under him, will walk to get your cattle bred this summer

| BW | Aug 30/16 Wt | BW  | WW | YW | Milk | TM | CE  | MCE  |
|----|--------------|-----|----|----|------|----|-----|------|
| 68 | 635          | 0.8 | 46 | 90 | 19   | 43 | 7.5 | 10.5 |