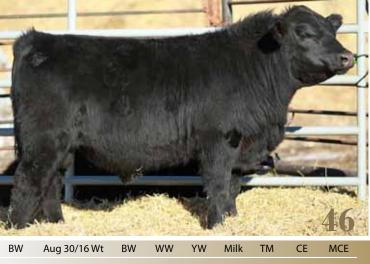

# Brooking Bank Note Sons

TANNAS *Bank Note* 55D

1942919 // TRZ 55D // February 14 2016

CONNEALY EARNAN 076E
BROOKING BANK NOTE 4040
E A ROSE 918

CCL RACHIS 64X dam **BROOKMORE ELBA 220A** BROOKMORE ELBA 1N CONNEALY CONSENSUS BRAZILA OF CONANGA 3991 839A S A V FINAL ANSWER 0035 E A ROSE 738 REMITALL H RACHIS 21R JUSTAMERE 0405 BLACKBIRD 348N BON VIEW NEW DESIGN 878 MVF ELBA 45L

- · 55D has lots of power, depth and thickness
- · A cow bull, that will add pounds to your calf crop
- Dam is a larger frame Brookmore cow that has not disappointed us yet
- · Smooth shouldered

1942928 // TRZ 71D // February 22 2016