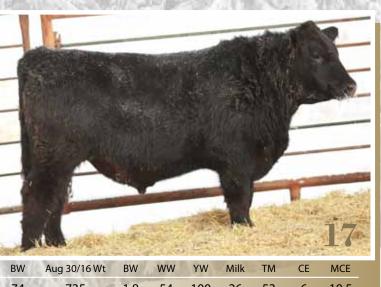

# 18 BROOKMORE Double Vision 31D 1934948 // JVJ 31D // January 15 2016

CONNEALY REFLECTION

sire JINDRA DOUBLE VISION
HOFF RACHEL 8312 405

REMITALL F CHISELED 132Z dam **BROOKMORE DAISY 212B** BROOKMORE DAISY 93Y BON VIEW NEW DESIGN 878 HAPPY GRILL OF CONANGA 6260 HOFF LIMITED EDITION SC 594 HOFF MISS EXPO S C 4223 S CHISUM 6175 REMINGTON BEAUTY 14U SITZ UPWARD 307R BROOKMORE DAISY 47T

- · Tons of performance, matched with stoutness
- A real eye catcher

9

- Have your heifer's calves catch up to your more seasoned cows
- Deep bodied for more weight gain in your calf crop