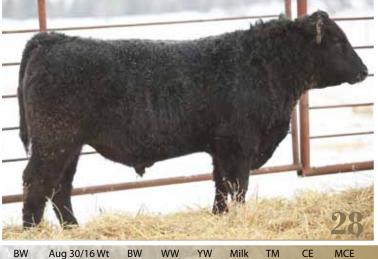

# 28 BROOKMORE Double Vision 44D 1934928 // JVJ 44D // January 18 2016

CONNEALY REFLECTION

JINDRA DOUBLE VISION

HOFF RACHEL 8312 405

SITZ UPWARD 307R dam **BROOKMORE DAISY 133B** BROOKMORE DAISY 241T

- BROOKMORE DAIS'
  Heifer bull
- · Has performance
- · Smooth shoulders
- Comes out of a great uddered cow making him perfect for anyone looking to keep replacement

| BW | Aug 30/16 Wt | BW  | WW | YW  | Milk | TM | CE | MCE |
|----|--------------|-----|----|-----|------|----|----|-----|
| 74 | 775          | 1.8 | 54 | 105 | 31   | 58 | 5  | 9   |