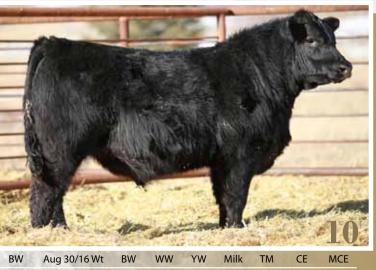

- 53D has a look about him, very flashy
- A light birth weight of 65 pounds, ideal for heifers
- Still weaned at 700 lbs, lots of get up and grow
- · Out of a first calf heifer
- · Good performance bull.
- · Has tons of hair