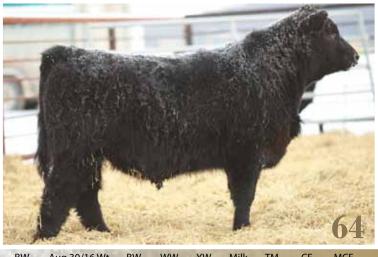

# Brooking Bank Note Sons

TANNAS *Bank Note* 55D

1942919 // TRZ 55D // February 14 2016

CONNEALY EARNAN 076E
BROOKING BANK NOTE 4040
E A ROSE 918

CCL RACHIS 64X dam **BROOKMORE ELBA 220A** BROOKMORE ELBA 1N CONNEALY CONSENSUS BRAZILA OF CONANGA 3991 839A S A V FINAL ANSWER 0035 E A ROSE 738 REMITALL H RACHIS 21R JUSTAMERE 0405 BLACKBIRD 348N BON VIEW NEW DESIGN 878 MVF ELBA 45L

- · 55D has lots of power, depth and thickness
- · A cow bull, that will add pounds to your calf crop
- Dam is a larger frame Brookmore cow that has not disappointed us yet
- · Smooth shouldered

1942928 // TRZ 71D // February 22 2016