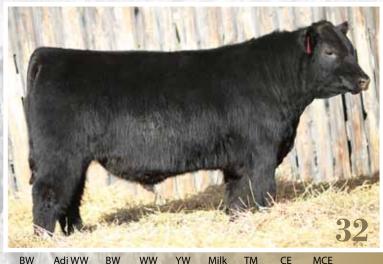

# 32 GENERATIONS Upper Deck 17'16 1895681 // GCC 17D // March 24 2016

EXAR UPSHOT 0562B

JDM UPSHOT 13'14

JDM BLOSSOM 36'08

LLB 9309 UPWARD 265Z

Am RIVERBEND BLOSSOM 49'14

BLOSSOM MCB 37'07

SITZ UPWARD 307R EXAR BARBARA T020 RIVERBEND F DIRECTION 7'05 JDM BLOSSOM 13'05 SITZ UPWARD 9309 LLB BLACKBIRD 56U JDM F EDITION 2'05 CCL BLOSSOM 29P

Recommended for Heifers

Generations Upper Deck 17D has great depth and length. He has an absolutely tremendous coat of hair. His sire has super consistent birthweights throwing yet another 79-pound calf. His dam is a first calf Blossom heifer with a moderate frame and a nice tight udder.

| BW | Adj WW | BW  | WW | YW | Milk | TM | CE  | MCE |
|----|--------|-----|----|----|------|----|-----|-----|
| 79 | 740    | 2.7 | 40 | 71 | 21   | 47 | 2.5 | 7.9 |