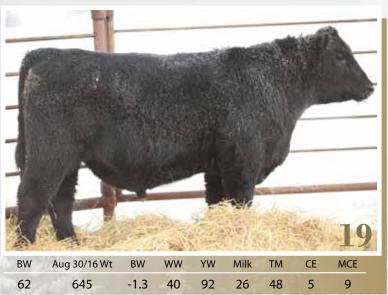

# 19 BROOKMORE Double Vision 10D 1934941 // JVJ 10D // January 10 2016

CONNEALY REFLECTION sire JINDRA DOUBLE VISION HOFF RACHEL 8312 405

REMITALL F WARRIOR 2W dam BROOKMORE ELSIE 181B
BROOKMORE ELSIE 60Y

BON VIEW NEW DESIGN 878 HAPPY GRILL OF CONANGA 6260 HOFF LIMITED EDITION SC 594 HOFF MISS EXPO S C 4223 REMITALL H RACHIS 21R REMITALL JANESSA 6415 S A V PIONEER 7301 BROOKMORE ELSIE 164P

- Ultra light birth weight
- · Has length, nice shouldered and nice width across his back
- This bull will make calving heifers a breeze
- Good leg under him, will walk to get your cattle bred this summer

| BW | Aug 30/16 Wt | BW  | WW | YW | Milk | TM | CE  | MCE  |
|----|--------------|-----|----|----|------|----|-----|------|
| 68 | 635          | 0.8 | 46 | 90 | 19   | 43 | 7.5 | 10.5 |