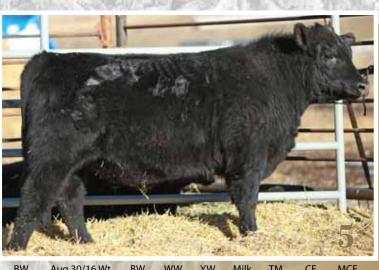

# Brooking Bank Note Sons

TANNAS *Bank Note* 55D

1942919 // TRZ 55D // February 14 2016

CONNEALY EARNAN 076E
BROOKING BANK NOTE 4040
E A ROSE 918

CCL RACHIS 64X dam **BROOKMORE ELBA 220A** BROOKMORE ELBA 1N CONNEALY CONSENSUS BRAZILA OF CONANGA 3991 839A S A V FINAL ANSWER 0035 E A ROSE 738 REMITALL H RACHIS 21R JUSTAMERE 0405 BLACKBIRD 348N BON VIEW NEW DESIGN 878 MVF ELBA 45L

- · 55D has lots of power, depth and thickness
- · A cow bull, that will add pounds to your calf crop
- Dam is a larger frame Brookmore cow that has not disappointed us yet
- · Smooth shouldered

1942928 // TRZ 71D // February 22 2016