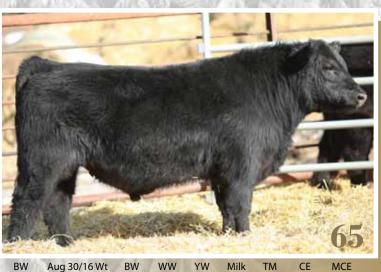

### TANNAS Bank Note 57D

#### 1942920 // TRZ 57D // February 16 2016

CONNEALY EARNAN 076E
BROOKING BANK NOTE 4040
E A ROSE 918

CONNEALY RIGHT ANSWER 746 dam BROOKMORE ROSEBUD 1A BROOKMORE ROSEBUD 103Y

CONNEALY CONSENSUS BRAZILA OF CONANGA 3991 839A S A V FINAL ANSWER 0035 E A ROSE 738 S A V FINAL ANSWER 0035 HAPPY DELL OF CONANGA 262 SITZ UPWARD 307R SARAMAR ROSEBUD 60J

- · A stand out from birth
- · A true herd bull prospect that has caught many visitor's eyes
- He is in the top 1% in WW and YW, and Top 20% in Milk, Calving Ease, and Maternal Calving Ease
- Dam is Brookmore Rosebud 1A, pictured below, who is a donor cow in our herd, she has a strong maternal instinct, is phenotypically correct and has a has a perfect udder and great feet
- Light birthweight bull that you can be confident using on heifers, but has enough power and performance to add pounds on the ground to the calves as they mature
- Be the talk of your neighbors with this truly spectacular bull, with an outstanding sire and dam to back him
- · Retaining 1/3 semen interest

 BW
 Aug 30/16 Wt
 BW
 WW
 YW
 Milk
 TM
 CE
 MCE

 65
 683
 0.2
 54
 92
 21
 50
 3
 9.5

2 TANNAS Bank Note 53D 1942916 // TRZ 53D // February 12 2016

CONNEALY EARNAN 076E BROOKING BANK NOTE 4040 E A ROSE 918