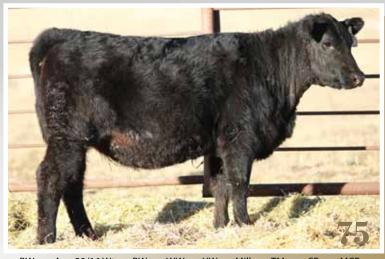

# TANNAS 97D unregisterable // TRZ 97D // March 30 2016

J SQUARE S FIREMAN 14Y sire HF FIREMAN 2B HF JUNE 76Y

S A V BRILLIANCE 8077 dam **JAY EN DEE PATSY 146B** JAY EN DEE PATSY 136Z MJ ESCALADE 2W BROOKMORE ENCHANTRESS 229S HF KODIAK 250U HF JUNE 198T S A V BISMARCK 5682 S A V BLACKCAP MAY 5270 S A V PIONEER 7301 SSA PATSY 829U

- · This female is unable to be registered
- She is out of a productive female here who has a tight udder, nice length, and a compact front
- 97D would be a great addition to any commercial program.

| BW | Aug 30/16 Wt | BW | WW | YW | Milk | TM | CE | MCE |
|----|--------------|----|----|----|------|----|----|-----|
| 80 | 600          | -  | -  | -  | -    | -  | -  | -   |