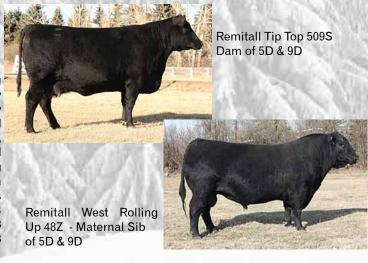

#### Recommended for Cows

785

95

We are very excited to offer these two full brothers Generations Taco In A Bag 5'16 and Generations Wideload 9'16. These bulls were made for true rancher, they will add exceptional growth to your calves and produce powerful top quality replacement heifers. They move effortlessly with a smooth, sound stride well exemplifying pure power with their depth and muscle. Depending on the day, visitor's first choice out of the pen is always one of these two. Their dam Remitall Tip Top 509S is from the Blackbird cow family. The mother of 4 herd sires including Olds Fall Classic 2013 Reserve Champion Yearling Angus Bull, Remitall West Rollin Up 48Z. She is the Dam of Remitall Tip Top 898U who has had her own success including, Remitall West Baltimore ET 26A, who was 2nd in his class at the 2013 Western Canadian Agribition. Their sire Remitall Wideload 595U was the 2008 Agribition Intermediate Calf Champion and the high selling bull at the 2008 Remitall dispersal sale.