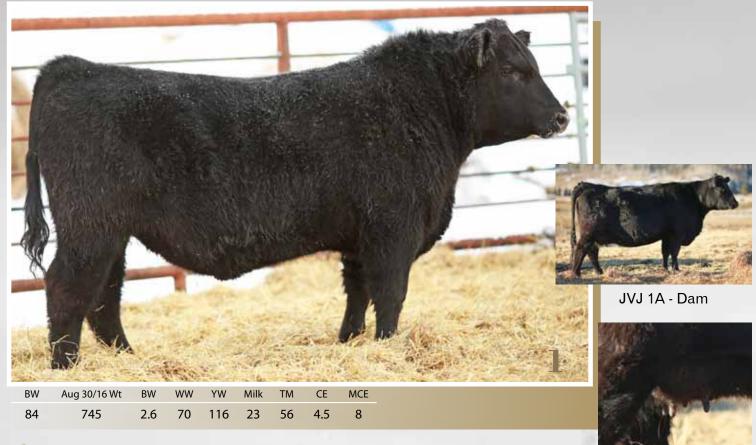

### TANNAS Bank Note 57D

#### 1942920 // TRZ 57D // February 16 2016

CONNEALY EARNAN 076E
BROOKING BANK NOTE 4040
E A ROSE 918

CONNEALY RIGHT ANSWER 746 dam BROOKMORE ROSEBUD 1A BROOKMORE ROSEBUD 103Y

CONNEALY CONSENSUS BRAZILA OF CONANGA 3991 839A S A V FINAL ANSWER 0035 E A ROSE 738 S A V FINAL ANSWER 0035 HAPPY DELL OF CONANGA 262 SITZ UPWARD 307R SARAMAR ROSEBUD 60J

- · A stand out from birth
- · A true herd bull prospect that has caught many visitor's eyes
- He is in the top 1% in WW and YW, and Top 20% in Milk, Calving Ease, and Maternal Calving Ease
- Dam is Brookmore Rosebud 1A, pictured below, who is a donor cow in our herd, she has a strong maternal instinct, is phenotypically correct and has a has a perfect udder and great feet
- Light birthweight bull that you can be confident using on heifers, but has enough power and performance to add pounds on the ground to the calves as they mature
- Be the talk of your neighbors with this truly spectacular bull, with an outstanding sire and dam to back him
- · Retaining 1/3 semen interest

 BW
 Aug 30/16 Wt
 BW
 WW
 YW
 Milk
 TM
 CE
 MCE

 65
 683
 0.2
 54
 92
 21
 50
 3
 9.5

2 TANNAS Bank Note 53D 1942916 // TRZ 53D // February 12 2016

CONNEALY EARNAN 076E BROOKING BANK NOTE 4040 E A ROSE 918