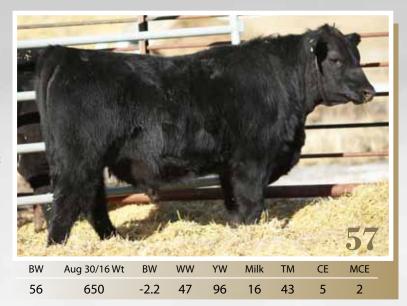

### TANNAS Bank Note 57D

#### 1942920 // TRZ 57D // February 16 2016

CONNEALY EARNAN 076E
BROOKING BANK NOTE 4040
E A ROSE 918

CONNEALY RIGHT ANSWER 746 dam BROOKMORE ROSEBUD 1A BROOKMORE ROSEBUD 103Y

CONNEALY CONSENSUS BRAZILA OF CONANGA 3991 839A S A V FINAL ANSWER 0035 E A ROSE 738 S A V FINAL ANSWER 0035 HAPPY DELL OF CONANGA 262 SITZ UPWARD 307R SARAMAR ROSEBUD 60J

- · A stand out from birth
- · A true herd bull prospect that has caught many visitor's eyes
- He is in the top 1% in WW and YW, and Top 20% in Milk, Calving Ease, and Maternal Calving Ease
- Dam is Brookmore Rosebud 1A, pictured below, who is a donor cow in our herd, she has a strong maternal instinct, is phenotypically correct and has a has a perfect udder and great feet
- Light birthweight bull that you can be confident using on heifers, but has enough power and performance to add pounds on the ground to the calves as they mature
- Be the talk of your neighbors with this truly spectacular bull, with an outstanding sire and dam to back him
- · Retaining 1/3 semen interest

 BW
 Aug 30/16 Wt
 BW
 WW
 YW
 Milk
 TM
 CE
 MCE

 65
 683
 0.2
 54
 92
 21
 50
 3
 9.5

2 TANNAS Bank Note 53D 1942916 // TRZ 53D // February 12 2016

CONNEALY EARNAN 076E BROOKING BANK NOTE 4040 E A ROSE 918