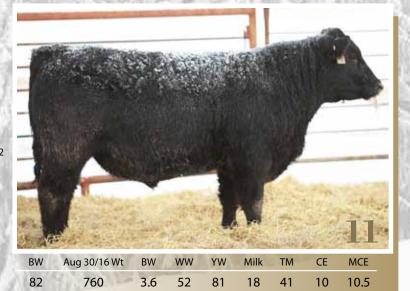

- · A stand out from birth
- · A true herd bull prospect that has caught many visitor's eyes
- He is in the top 1% in WW and YW, and Top 20% in Milk, Calving Ease, and Maternal Calving Ease
- Dam is Brookmore Rosebud 1A, pictured below, who is a donor cow in our herd, she has a strong maternal instinct, is phenotypically correct and has a has a perfect udder and great feet
- Light birthweight bull that you can be confident using on heifers, but has enough power and performance to add pounds on the ground to the calves as they mature
- Be the talk of your neighbors with this truly spectacular bull, with an outstanding sire and dam to back him
- · Retaining 1/3 semen interest

 BW
 Aug 30/16 Wt
 BW
 WW
 YW
 Milk
 TM
 CE
 MCE

 65
 683
 0.2
 54
 92
 21
 50
 3
 9.5

2 TANNAS Bank Note 53D 1942916 // TRZ 53D // February 12 2016

CONNEALY EARNAN 076E BROOKING BANK NOTE 4040 E A ROSE 918