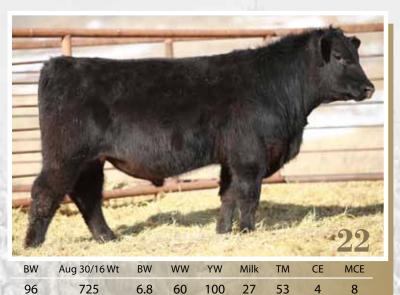

# BROOKMORE Double Vision 27D 1934931 // JVJ 27D // January 14 2016

CONNEALY REFLECTION JINDRA DOUBLE VISION HOFF RACHEL 8312 405

TC ABERDEEN 759 dam **BROOKMORE LENLOCK 139B** BROOKMORE LENLOCK 146Y

BON VIEW NEW DESIGN 878 HAPPY GRILL OF CONANGA 6260 HOFF LIMITED EDITION SC 594 HOFF MISS EXPO S C 4223 C R A BEXTOR 872 5205 608 TC BLACKBIRD 4034 S A V PIONEER 7301 **BROOKMORE LENLOCK 52M** 

- A cow bull for those cows that can handle a little more size at birth
- His calves will have a little more birth weight, yet will hit the ground with loads of vigor

TANNAS Double Vision 20D 1942893 // TRZ 20D // January 29 2016