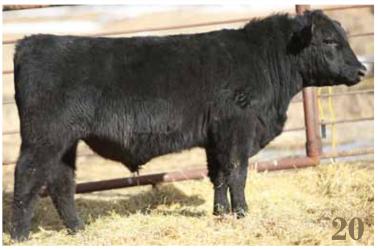

# 20 BROOKMORE Double Vision 30D 1934899 // JVJ 30D // January 15 2016

CONNEALY REFLECTION
Sire JINDRA DOUBLE VISION
HOFF RACHEL 8312 405

WAF ZORZAL 321U dam **BROOKMORE DAISY 26B** BROOKMORE DAISY 176S BON VIEW NEW DESIGN 878 HAPPY GRILL OF CONANGA 6260 HOFF LIMITED EDITION SC 594 HOFF MISS EXPO S C 4223 TRES MARIAS 6301 ZORZAL TRES MARIAS 6582 CUMELEN 5632 W C C SPECIAL DESIGN L309 2J DAISY 12J

 These Double Vision calves come out with loads of vigor and are light birth weight but quickly gain size & depth to get that added size on calves of smaller cows and heifers