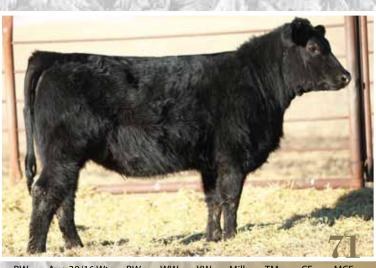

CONNEALY EARNAN 076E

BROOKING BANK NOTE 4040

E A ROSE 918

WJ JOKER 281X dam **WJ CROWFOOT BIRD 3144A** WJ BIRD 325X CONNEALY CONSENSUS BRAZILA OF CONANGA 3991 839A S A V FINAL ANSWER 0035 E A ROSE 738 CROWFOOT 6228S CROWFOOT BIRD 6909S CROWFOOT EQUATION 5793R CROWFOOT BIRD 6651S

- This bull is out of a smaller framed Crowfoot cow
- He has an extremely low birth weight of 59 pounds
- · Lots of length to this bull
- Dam 3144A has a tight bag with small teats and is extremely quiet
- · He will add power and performance to your heifer's calves
- Quiet disposition

BW Adj WW BW WW YW Milk TM CE MCE
59 715