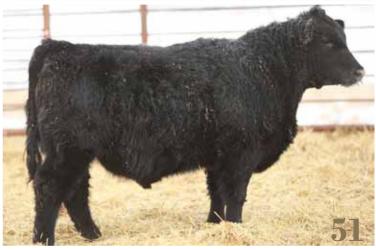

## Brooking Bank Note Sons

lot

### TANNAS Bank Note 57D

#### 1942920 // TRZ 57D // February 16 2016

CONNEALY EARNAN 076E
BROOKING BANK NOTE 4040
E A ROSE 918

CONNEALY RIGHT ANSWER 746 dam BROOKMORE ROSEBUD 1A BROOKMORE ROSEBUD 103Y

CONNEALY CONSENSUS BRAZILA OF CONANGA 3991 839A S A V FINAL ANSWER 0035 E A ROSE 738 S A V FINAL ANSWER 0035 HAPPY DELL OF CONANGA 262 SITZ UPWARD 307R SARAMAR ROSEBUD 60J

- · A stand out from birth
- · A true herd bull prospect that has caught many visitor's eyes
- He is in the top 1% in WW and YW, and Top 20% in Milk, Calving Ease, and Maternal Calving Ease
- Dam is Brookmore Rosebud 1A, pictured below, who is a donor cow in our herd, she has a strong maternal instinct, is phenotypically correct and has a has a perfect udder and great feet
- Light birthweight bull that you can be confident using on heifers, but has enough power and performance to add pounds on the ground to the calves as they mature
- Be the talk of your neighbors with this truly spectacular bull, with an outstanding sire and dam to back him
- · Retaining 1/3 semen interest

 BW
 Aug 30/16 Wt
 BW
 WW
 YW
 Milk
 TM
 CE
 MCE

 65
 683
 0.2
 54
 92
 21
 50
 3
 9.5

2 TANNAS Bank Note 53D 1942916 // TRZ 53D // February 12 2016

CONNEALY EARNAN 076E BROOKING BANK NOTE 4040 E A ROSE 918