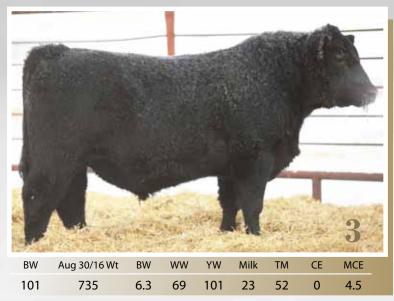

### TANNAS Bank Note 57D

#### 1942920 // TRZ 57D // February 16 2016

CONNEALY EARNAN 076E
BROOKING BANK NOTE 4040
E A ROSE 918

CONNEALY RIGHT ANSWER 746 dam BROOKMORE ROSEBUD 1A BROOKMORE ROSEBUD 103Y

CONNEALY CONSENSUS BRAZILA OF CONANGA 3991 839A S A V FINAL ANSWER 0035 E A ROSE 738 S A V FINAL ANSWER 0035 HAPPY DELL OF CONANGA 262 SITZ UPWARD 307R SARAMAR ROSEBUD 60J

- · A stand out from birth
- · A true herd bull prospect that has caught many visitor's eyes
- He is in the top 1% in WW and YW, and Top 20% in Milk, Calving Ease, and Maternal Calving Ease
- Dam is Brookmore Rosebud 1A, pictured below, who is a donor cow in our herd, she has a strong maternal instinct, is phenotypically correct and has a has a perfect udder and great feet
- Light birthweight bull that you can be confident using on heifers, but has enough power and performance to add pounds on the ground to the calves as they mature
- Be the talk of your neighbors with this truly spectacular bull, with an outstanding sire and dam to back him
- · Retaining 1/3 semen interest

 BW
 Aug 30/16 Wt
 BW
 WW
 YW
 Milk
 TM
 CE
 MCE

 65
 683
 0.2
 54
 92
 21
 50
 3
 9.5

2 TANNAS Bank Note 53D 1942916 // TRZ 53D // February 12 2016

CONNEALY EARNAN 076E BROOKING BANK NOTE 4040 E A ROSE 918