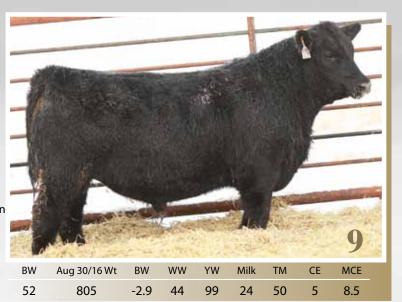

- · A stand out from birth
- · A true herd bull prospect that has caught many visitor's eyes
- He is in the top 1% in WW and YW, and Top 20% in Milk, Calving Ease, and Maternal Calving Ease
- Dam is Brookmore Rosebud 1A, pictured below, who is a donor cow in our herd, she has a strong maternal instinct, is phenotypically correct and has a has a perfect udder and great feet
- Light birthweight bull that you can be confident using on heifers, but has enough power and performance to add pounds on the ground to the calves as they mature
- Be the talk of your neighbors with this truly spectacular bull, with an outstanding sire and dam to back him
- · Retaining 1/3 semen interest

 BW
 Aug 30/16 Wt
 BW
 WW
 YW
 Milk
 TM
 CE
 MCE

 65
 683
 0.2
 54
 92
 21
 50
 3
 9.5

2 TANNAS Bank Note 53D 1942916 // TRZ 53D // February 12 2016

CONNEALY EARNAN 076E BROOKING BANK NOTE 4040 E A ROSE 918