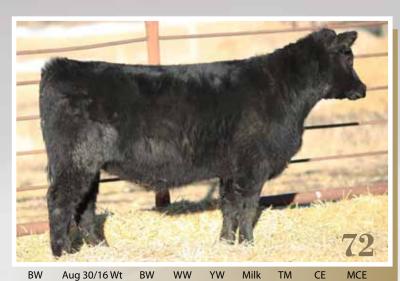

# 5 TANNAS Bank Note 37D 1942907 // TRZ 37D // February 05 2016

CONNEALY EARNAN 076E

BROOKING BANK NOTE 4040
E A ROSE 918

TC ABERDEEN 759
dam BROOKMORE QUEEN 4A
BROOKMORE QUEEN 108Y

CONNEALY CONSENSUS BRAZILA OF CONANGA 3991 839A S A V FINAL ANSWER 0035 E A ROSE 738 C R A BEXTOR 872 5205 608 TC BLACKBIRD 4034 SITZ UPWARD 307R BROOKMORE QUEEN 263R

- Heifer Bull
- · Smooth shouldered, nice hip
- · Will hit the ground with loads of vigor
- Out of a stunning 2nd calver, she is a stand out when people view our herd

| BW | Aug 30/16 Wt | BW  | WW | YW  | Milk | TM | CE  | MCE |
|----|--------------|-----|----|-----|------|----|-----|-----|
| 75 | 695          | 1.9 | 67 | 116 | 26   | 59 | 3.5 | 8.5 |