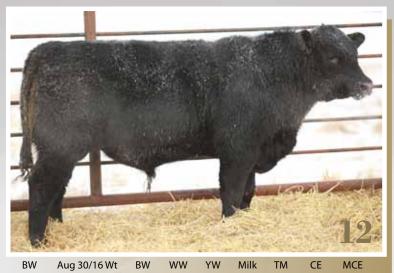

- 53D has a look about him, very flashy
- A light birth weight of 65 pounds, ideal for heifers
- Still weaned at 700 lbs, lots of get up and grow
- · Out of a first calf heifer
- · Good performance bull.
- · Has tons of hair