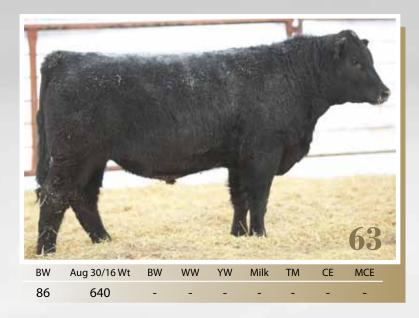

# 5 TANNAS Bank Note 37D 1942907 // TRZ 37D // February 05 2016

CONNEALY EARNAN 076E

BROOKING BANK NOTE 4040
E A ROSE 918

TC ABERDEEN 759
dam BROOKMORE QUEEN 4A
BROOKMORE QUEEN 108Y

CONNEALY CONSENSUS BRAZILA OF CONANGA 3991 839A S A V FINAL ANSWER 0035 E A ROSE 738 C R A BEXTOR 872 5205 608 TC BLACKBIRD 4034 SITZ UPWARD 307R BROOKMORE QUEEN 263R

- Heifer Bull
- · Smooth shouldered, nice hip
- · Will hit the ground with loads of vigor
- Out of a stunning 2nd calver, she is a stand out when people view our herd

| BW | Aug 30/16 Wt | BW  | WW | YW  | Milk | TM | CE  | MCE |
|----|--------------|-----|----|-----|------|----|-----|-----|
| 75 | 695          | 1.9 | 67 | 116 | 26   | 59 | 3.5 | 8.5 |