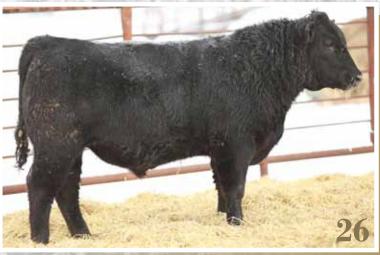

# 5 TANNAS Bank Note 37D 1942907 // TRZ 37D // February 05 2016

CONNEALY EARNAN 076E

BROOKING BANK NOTE 4040
E A ROSE 918

TC ABERDEEN 759
dam BROOKMORE QUEEN 4A
BROOKMORE QUEEN 108Y

CONNEALY CONSENSUS BRAZILA OF CONANGA 3991 839A S A V FINAL ANSWER 0035 E A ROSE 738 C R A BEXTOR 872 5205 608 TC BLACKBIRD 4034 SITZ UPWARD 307R BROOKMORE QUEEN 263R

- Heifer Bull
- · Smooth shouldered, nice hip
- · Will hit the ground with loads of vigor
- Out of a stunning 2nd calver, she is a stand out when people view our herd

| BW | Aug 30/16 Wt | BW  | WW | YW  | Milk | TM | CE  | MCE |
|----|--------------|-----|----|-----|------|----|-----|-----|
| 75 | 695          | 1.9 | 67 | 116 | 26   | 59 | 3.5 | 8.5 |