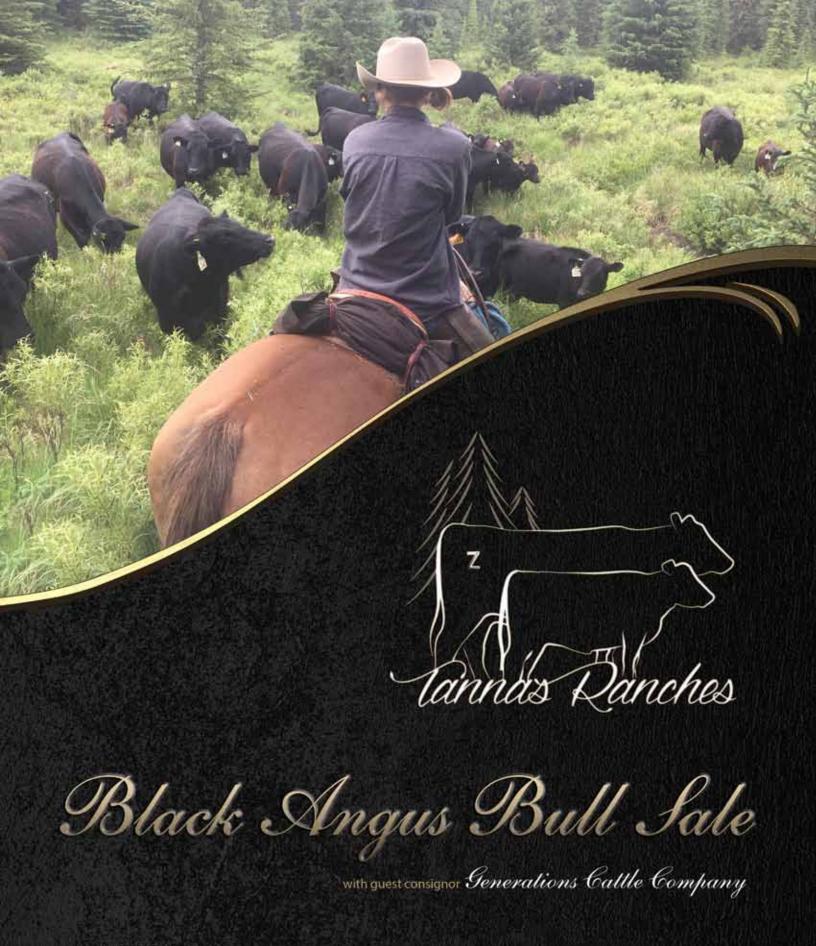

Welcome to the first Annual Tannas Ranches Bull Sale at the ranch just 20 kms west of Water Valley. "Where The Pavement Ends And The West Begins".

The Tannas's are not new kids on the block, this is an old time cattle operation, that has turned its attention to the purebred seed stock side of the business, in fact their brand the Z, was originally the brand of the famous Quorn Ranch whose range was between Sheep Creek and High River and one of the very first ranches to import Angus in the 1880's.

The Tannas Ranches herd has 185 females that carry the highly respected Brookmore prefix as well as 35 females with the Atlasta prefix and 35 from South Shadow as well as females from Diamond T, Hamilton Farms and Remitall.

This outstanding group of young bulls are sired by such breed greats as Jindra Double Vision, RB Tour of Duty, PA Fortitude, Brooking Bank Note 4040, Diamond T Samcro 1445 and South Shadow Tom Boy 6Y. These bulls have not been pushed, they have been developed for longevity.