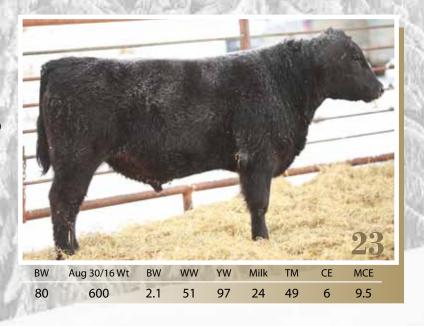

### TANNAS Bank Note 57D

#### 1942920 // TRZ 57D // February 16 2016

CONNEALY EARNAN 076E
BROOKING BANK NOTE 4040
E A ROSE 918

CONNEALY RIGHT ANSWER 746 dam BROOKMORE ROSEBUD 1A BROOKMORE ROSEBUD 103Y

CONNEALY CONSENSUS BRAZILA OF CONANGA 3991 839A S A V FINAL ANSWER 0035 E A ROSE 738 S A V FINAL ANSWER 0035 HAPPY DELL OF CONANGA 262 SITZ UPWARD 307R SARAMAR ROSEBUD 60J

- · A stand out from birth
- · A true herd bull prospect that has caught many visitor's eyes
- He is in the top 1% in WW and YW, and Top 20% in Milk, Calving Ease, and Maternal Calving Ease
- Dam is Brookmore Rosebud 1A, pictured below, who is a donor cow in our herd, she has a strong maternal instinct, is phenotypically correct and has a has a perfect udder and great feet
- Light birthweight bull that you can be confident using on heifers, but has enough power and performance to add pounds on the ground to the calves as they mature
- Be the talk of your neighbors with this truly spectacular bull, with an outstanding sire and dam to back him
- · Retaining 1/3 semen interest

 BW
 Aug 30/16 Wt
 BW
 WW
 YW
 Milk
 TM
 CE
 MCE

 65
 683
 0.2
 54
 92
 21
 50
 3
 9.5

2 TANNAS Bank Note 53D 1942916 // TRZ 53D // February 12 2016

CONNEALY EARNAN 076E BROOKING BANK NOTE 4040 E A ROSE 918