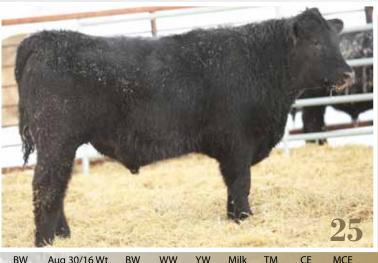

CONNEALY EARNAN 076E

BROOKING BANK NOTE 4040

E A ROSE 918

WJ JOKER 281X dam **WJ CROWFOOT BIRD 3144A** WJ BIRD 325X CONNEALY CONSENSUS BRAZILA OF CONANGA 3991 839A S A V FINAL ANSWER 0035 E A ROSE 738 CROWFOOT 6228S CROWFOOT BIRD 6909S CROWFOOT EQUATION 5793R CROWFOOT BIRD 6651S

- This bull is out of a smaller framed Crowfoot cow
- He has an extremely low birth weight of 59 pounds
- · Lots of length to this bull
- Dam 3144A has a tight bag with small teats and is extremely quiet
- · He will add power and performance to your heifer's calves
- Quiet disposition

BW Adj WW BW WW YW Milk TM CE MCE
59 715