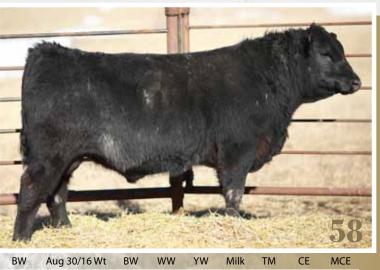

# Brooking Bank Note Sons

TANNAS *Bank Note* 55D

1942919 // TRZ 55D // February 14 2016

CONNEALY EARNAN 076E
BROOKING BANK NOTE 4040
E A ROSE 918

CCL RACHIS 64X dam **BROOKMORE ELBA 220A** BROOKMORE ELBA 1N CONNEALY CONSENSUS BRAZILA OF CONANGA 3991 839A S A V FINAL ANSWER 0035 E A ROSE 738 REMITALL H RACHIS 21R JUSTAMERE 0405 BLACKBIRD 348N BON VIEW NEW DESIGN 878 MVF ELBA 45L

- · 55D has lots of power, depth and thickness
- · A cow bull, that will add pounds to your calf crop
- Dam is a larger frame Brookmore cow that has not disappointed us yet
- · Smooth shouldered

1942928 // TRZ 71D // February 22 2016