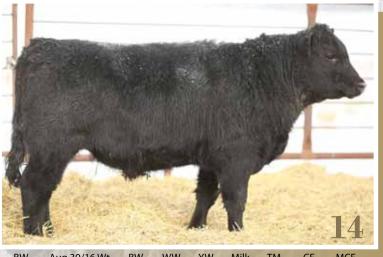

# 5 TANNAS Bank Note 37D 1942907 // TRZ 37D // February 05 2016

CONNEALY EARNAN 076E

BROOKING BANK NOTE 4040
E A ROSE 918

TC ABERDEEN 759
dam BROOKMORE QUEEN 4A
BROOKMORE QUEEN 108Y

CONNEALY CONSENSUS BRAZILA OF CONANGA 3991 839A S A V FINAL ANSWER 0035 E A ROSE 738 C R A BEXTOR 872 5205 608 TC BLACKBIRD 4034 SITZ UPWARD 307R BROOKMORE QUEEN 263R

- Heifer Bull
- · Smooth shouldered, nice hip
- · Will hit the ground with loads of vigor
- Out of a stunning 2nd calver, she is a stand out when people view our herd

| BW | Aug 30/16 Wt | BW  | WW | YW  | Milk | TM | CE  | MCE |
|----|--------------|-----|----|-----|------|----|-----|-----|
| 75 | 695          | 1.9 | 67 | 116 | 26   | 59 | 3.5 | 8.5 |