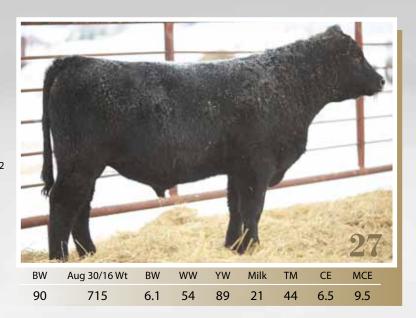

# 27 BROOKMORE Double Vision 42D 1941077 // JVJ 42D // January 17 2016

CONNEALY REFLECTION

Size JINDRA DOUBLE VISION
HOFF RACHEL 8312 405

WAF ZORZAL 321U dam **BROOKMORE DAISY 142B** BROOKMORE DAISY 259R BON VIEW NEW DESIGN 878
HAPPY GRILL OF CONANGA 6260
HOFF LIMITED EDITION SC 594
HOFF MISS EXPO SC 4223
TRES MARIAS 6301 ZORZAL
TRES MARIAS 6582 CUMELEN 5632
SITZ ALLIANCE 6595
BABA DAISY 24L

BON VIEW NEW DESIGN 878 HAPPY GRILL OF CONANGA 6260 HOFF LIMITED EDITION SC 594 HOFF MISS EXPO S C 4223 CONNEALY ONWARD SITZ HENRIETTA PRIDE 81M CONNEALY FREIGHTLINER BROOKMORE DAISY 300P

- · Has a ton of hair
- · Lots of hip
- · Lots of power for performance on cows