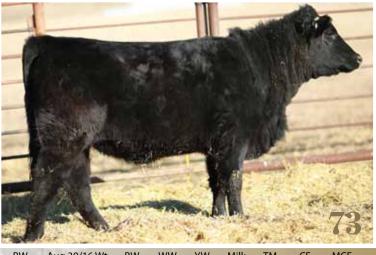

# 73 BROOKMORE *Aleta* 2D 1934906 // JVJ 2D // January 08 2016

GAR-EGL PROTEGE sire PA FORTITUDE 2500 G G CLARA 0171

TC ABERDEEN 759 dam **BROOKMORE ALETA 50B** BROOKMORE ALETA 187Y RITO 112 OF 2536 RITO 616 L B 6807 ISABEL 339 SYDGEN C C & 7 G G CLARA 7192 C R A BEXTOR 872 5205 608 TC BLACKBIRD 4034 S A V PIONEER 7301 BROOKMORE ALETA 64N

- · A very feminine face, narrow shoulder with a large hip
- This heifer will make an amazing addition to the breeding cows on your farm

BW Aug 30/16 Wt BW WW YW Milk TM CE MCE 82 635 4.3 50 90 22 44 5 9.5 74
BROOKMORE Mary 79D
1941078 // JVJ 79D // February 03 2016