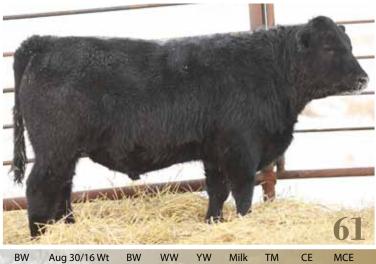

### TANNAS Bank Note 57D

#### 1942920 // TRZ 57D // February 16 2016

CONNEALY EARNAN 076E
BROOKING BANK NOTE 4040
E A ROSE 918

CONNEALY RIGHT ANSWER 746 dam BROOKMORE ROSEBUD 1A BROOKMORE ROSEBUD 103Y

CONNEALY CONSENSUS BRAZILA OF CONANGA 3991 839A S A V FINAL ANSWER 0035 E A ROSE 738 S A V FINAL ANSWER 0035 HAPPY DELL OF CONANGA 262 SITZ UPWARD 307R SARAMAR ROSEBUD 60J

- · A stand out from birth
- · A true herd bull prospect that has caught many visitor's eyes
- He is in the top 1% in WW and YW, and Top 20% in Milk, Calving Ease, and Maternal Calving Ease
- Dam is Brookmore Rosebud 1A, pictured below, who is a donor cow in our herd, she has a strong maternal instinct, is phenotypically correct and has a has a perfect udder and great feet
- Light birthweight bull that you can be confident using on heifers, but has enough power and performance to add pounds on the ground to the calves as they mature
- Be the talk of your neighbors with this truly spectacular bull, with an outstanding sire and dam to back him
- · Retaining 1/3 semen interest

 BW
 Aug 30/16 Wt
 BW
 WW
 YW
 Milk
 TM
 CE
 MCE

 65
 683
 0.2
 54
 92
 21
 50
 3
 9.5

2 TANNAS Bank Note 53D 1942916 // TRZ 53D // February 12 2016

CONNEALY EARNAN 076E BROOKING BANK NOTE 4040 E A ROSE 918