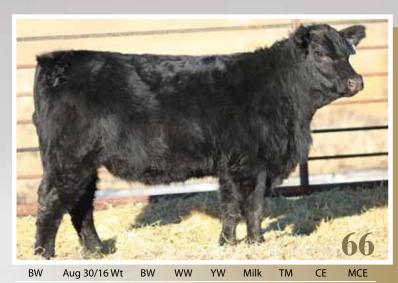

 BW
 Aug 30/16 Wt
 BW
 WW
 YW
 Milk
 TM
 CE
 MCE

 65
 683
 0.2
 54
 92
 21
 50
 3
 9.5

2 TANNAS Bank Note 53D 1942916 // TRZ 53D // February 12 2016

CONNEALY EARNAN 076E BROOKING BANK NOTE 4040 E A ROSE 918

SSA 104 FREEDOM 92U dam **SOUTH SHADOW ERROLLINE 213B** SSA ERROLLINE 10T CONNEALY CONSENSUS BRAZILA OF CONANGA 3991 839A S A V FINAL ANSWER 0035 E A ROSE 738 TC FREEDOM 104 SOUTH SHADOW AKITA 21L B/R NEW FRONTIER 095 SOUTH SHADOW ERROLLINE 19H

- 53D has a look about him, very flashy
- A light birth weight of 65 pounds, ideal for heifers
- Still weaned at 700 lbs, lots of get up and grow
- · Out of a first calf heifer
- · Good performance bull.
- · Has tons of hair