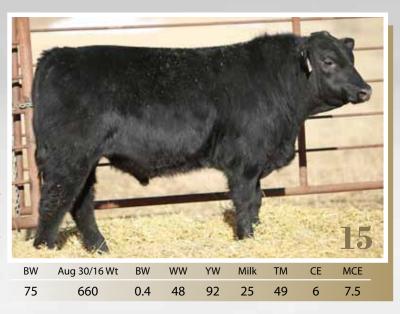

# 15 TANNAS Double Vision 34D 1942899 // TRZ 34D // February 04 2016

JINDRA DOUBLE VISION HOFF RACHEL 8312 405

XO CROWFOOT HONESTY 1490Y dam **CROWFOOT ERICA 417B** WJ PAT B ERICA 2352Z

BON VIEW NEW DESIGN 878 HAPPY GRILL OF CONANGA 6260 HOFF LIMITED EDITION SC 594 HOFF MISS EXPO S C 4223 CROWFOOT 9052W XO CROWFOOT ERICA 827U WJ JOKER 281X WJ PAT B ERICA 319X

- Double Vision has an extremely quiet disposition, this bull is a true testament to that
- He will breed your heifers with ease
- Light weight birth and his performance numbers will ensure nice growth on your calves for fall shipping