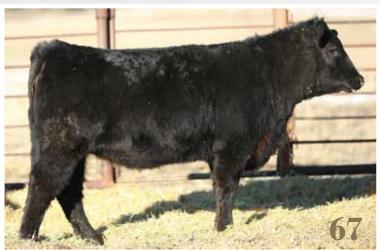

# Brooking Bank Note Sons

TANNAS *Bank Note* 55D

1942919 // TRZ 55D // February 14 2016

CONNEALY EARNAN 076E
BROOKING BANK NOTE 4040
E A ROSE 918

CCL RACHIS 64X dam **BROOKMORE ELBA 220A** BROOKMORE ELBA 1N CONNEALY CONSENSUS BRAZILA OF CONANGA 3991 839A S A V FINAL ANSWER 0035 E A ROSE 738 REMITALL H RACHIS 21R JUSTAMERE 0405 BLACKBIRD 348N BON VIEW NEW DESIGN 878 MVF ELBA 45L

- · 55D has lots of power, depth and thickness
- · A cow bull, that will add pounds to your calf crop
- Dam is a larger frame Brookmore cow that has not disappointed us yet
- · Smooth shouldered

1942928 // TRZ 71D // February 22 2016