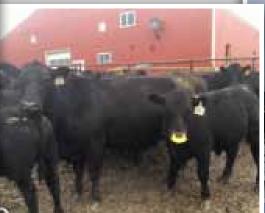

progeny she will produce in the near future

1ot **75** 

# TANNAS 97D unregisterable // TRZ 97D // March 30 2016

J SQUARE S FIREMAN 14Y sire HF FIREMAN 2B HF JUNE 76Y

S A V BRILLIANCE 8077 dam **JAY EN DEE PATSY 146B** JAY EN DEE PATSY 136Z MJ ESCALADE 2W BROOKMORE ENCHANTRESS 229S HF KODIAK 250U HF JUNE 198T S A V BISMARCK 5682 S A V BLACKCAP MAY 5270 S A V PIONEER 7301 SSA PATSY 829U

- · This female is unable to be registered
- She is out of a productive female here who has a tight udder, nice length, and a compact front
- 97D would be a great addition to any commercial program.



| BW | Aug 30/16 Wt | BW | WW | YW | Milk | TM | CE | MCE |
|----|--------------|----|----|----|------|----|----|-----|
| 80 | 600          | -  | -  | -  | -    | -  | -  | -   |



The Ranch