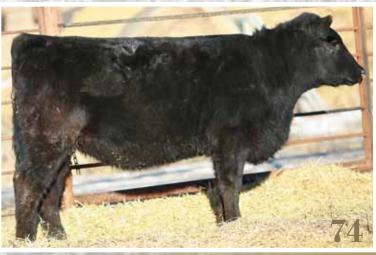

GAR-EGL PROTEGE size PA FORTITUDE 2500 G G CLARA 0171

REMITALL F WARRIOR 2W dam BROOKMORE MARY 163B BROOKMORE MARY 175W RITO 112 OF 2536 RITO 616 L B 6807 ISABEL 339 SYDGEN C C & 7 G G CLARA 7192 REMITALL H RACHIS 21R REMITALL JANESSA 641S MOHNEN DYNAMITE 1356 BROOKMORE MARY 40P

- · A broad shouldered and large hipped heifer
- · She packs lots of mass and power
- · Very excited to see the progeny she will produce in the near future

1ot **75** 