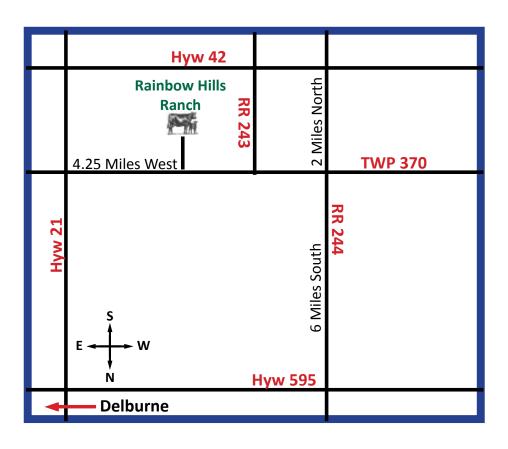

## \*\*\*Please note\*\*\*\* New sale location this year!

Sale will be at Rainbow Hills Ranch see directions on page 18

Welcome to the eighth annual Rainbow Hills Ranch prodution Sale. We look forward to seeing our past customers and meeting new ones. The cattle industry has seen some interesting times and is now heading in the right direction with profits to me made by all cattlemen.