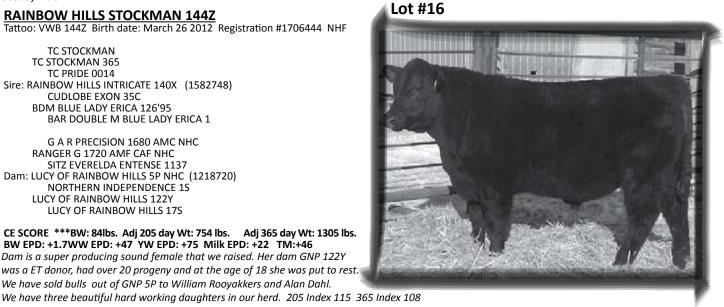

### **RAINBOW HILLS STOCKMAN 144Z**

Tattoo: VWB 144Z Birth date: March 26 2012 Registration #1706444 NHF

TC STOCKMAN TC STOCKMAN 365 TC PRIDE 0014 Sire: RAINBOW HILLS INTRICATE 140X (1582748) **CUDLOBE EXON 35C** BDM BLUE LADY ERICA 126'95 BAR DOUBLE M BLUE LADY ERICA 1

G A R PRECISION 1680 AMC NHC RANGER G 1720 AMF CAF NHC SITZ EVERELDA ENTENSE 1137 Dam: LUCY OF RAINBOW HILLS 5P NHC (1218720) **NORTHERN INDEPENDENCE 1S LUCY OF RAINBOW HILLS 122Y LUCY OF RAINBOW HILLS 17S** 

CE SCORE \*\*\*BW: 84lbs. Adj 205 day Wt: 754 lbs. Adj 365 day Wt: 1305 lbs. BW EPD: +1.7WW EPD: +47 YW EPD: +75 Milk EPD: +22 TM:+46 Dam is a super producing sound female that we raised. Her dam GNP 122Y was a ET donor, had over 20 progeny and at the age of 18 she was put to rest. We have sold bulls out of GNP 5P to William Rooyakkers and Alan Dahl.