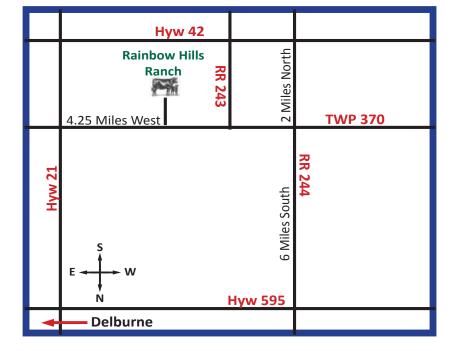

# Rainbow Hills Ranch

**Established 1962** 

Box 610
Delburne, AB TOM 0V0
Warren & Carmen Beck
Email: wcbeck@hotmail.ca